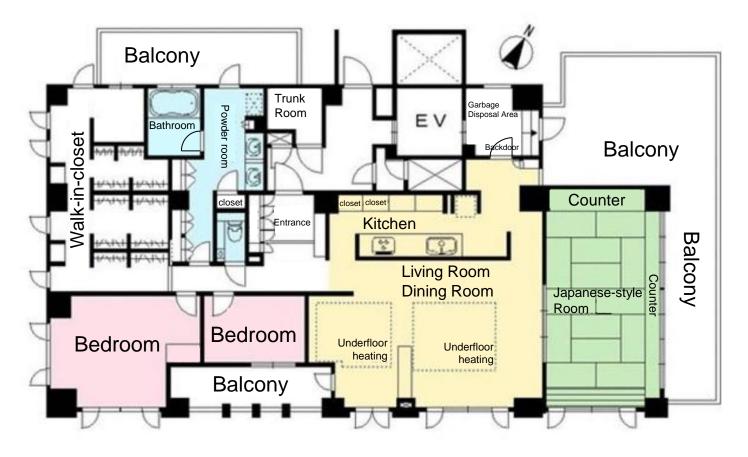

### Room Plan

Price: 225,000,000 yen

Layout: 3LDK + WIC (3 bedrooms, living room, dining room, kitchen + walk-in closet)

Main Orientation: South

Management Fee: 63,000 yen/month

Repair Reserve Fund: 15,660 yen/month