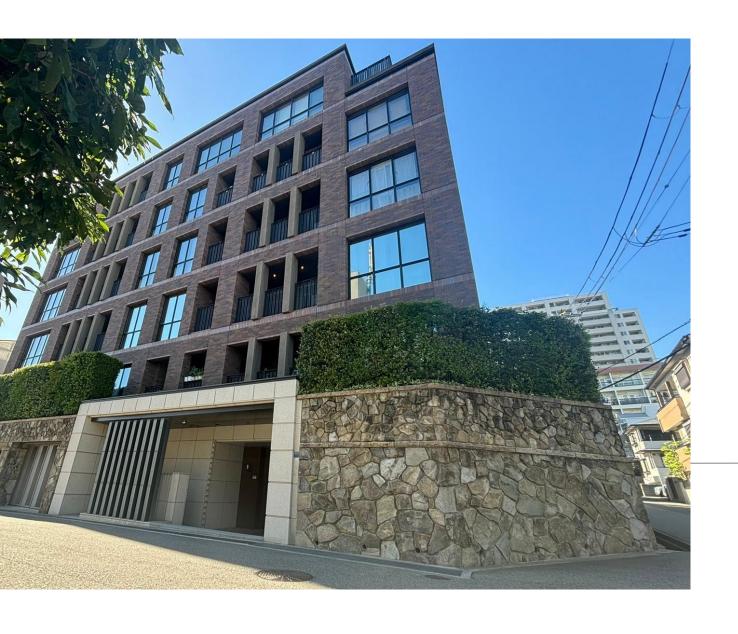

### Property Information

**Address:** 1-chōme-19-2 Sumiyoshihonmachi, Higashinada Ward, Kobe City, Hyogo Prefecture

**Completion Date:** February 2012

Structure: Reinforced concrete structure

**Total Units:** 15 units

Floor/Total Floors:

5th floor / 5 floors above ground, 1 basement

**Exclusive Area**: 184.2m² (Includes a 3.44m² storage room area opposite the elevator)

Management Company: Haseko Community, Inc.

#### **Premium Management Services: :**

- Fully Entrusted Management
- Daytime Onsite Concierge

Land Rights: Freehold

**Access**: 5-minute walk from JR Tokaido Main Line (Kobe Line) Sumiyoshi Station